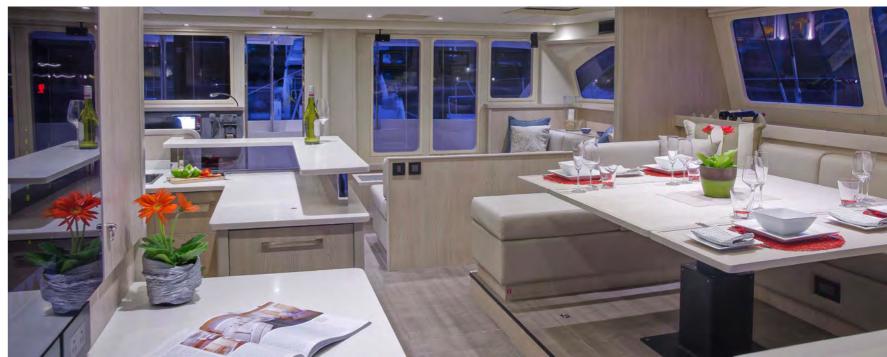

#### All the amenities and luxuries one desires

The spacious Leopard 58's interior with its casual yet elegant design is as comfortable for a family lunch as it is for a black tie affair. The innovative skylights and large windows bring the outside into the saloon without the weather. With plenty of comfortable seating and lounging areas, the Leopard 58's 750 square foot saloon is sure to impress. The open galley and bar offer unparalleled views and enough space to prepare world class cuisine.

The bridge deck features continuous indoor and outdoor living space from the forward cockpit to the aft swim platform. This open design features different living areas that can accommodate a modern lifestyle. The open galley design blends effortlessly into the saloon and living area, making it the social and culinary hub of the yacht.