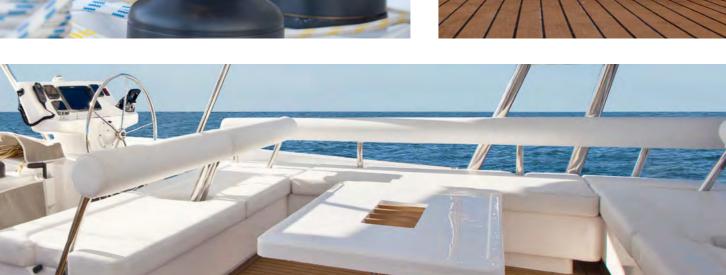

Another intriguing feature on the Leopard 58 is the expansive flybridge with seating for up to 12 people. The flybridge, aft deck and forward cockpit are all covered in composite teak decking, a light weight high impact simulated teak. The large open aft deck offers ample space for alfresco dining or lounging.

The Leopard 58's covered aft deck creates a unique outdoor living space with easy access to the water. Her shaded forward cockpit offers an open-air space with panoramic views.

Contributing dramatically to the outdoor living space on the Leopard 58, the flybridge is the perfect location for lounging, sipping cocktails, and enjoying meals. With seating for up to 12 guests under a hardtop bimini, a sundeck and a wet bar, the flybridge leaves nothing to be desired.