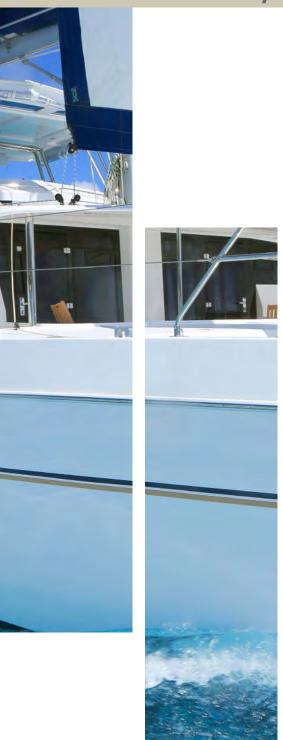

## Boat building and nautical design at its finest

From the modern lines to the proven craftsmanship, the Leopard 58 is in a class of her own. This sleek catamaran features a hard covered flybridge with sundeck, a forward cockpit with direct access from the saloon and foredeck, large forward facing saloon windows, wide side decks, multiple outdoor dining areas, and much more. The Leopard 58 is built with the highest quality materials, making this yacht not only beautiful, but also safe and comfortable on any passage.

The Leopard 58's covered aft deck creates a unique outdoor living space with easy access to the water. Her shaded forward cockpit offers an open-air space with panoramic views.

Contributing dramatically to the outdoor living space on the Leopard 58, the flybridge is the perfect location for lounging, sipping cocktails, and enjoying meals. With seating for up to 12 guests under a hardtop bimini, a sundeck and a wet bar, the flybridge leaves nothing to be desired.