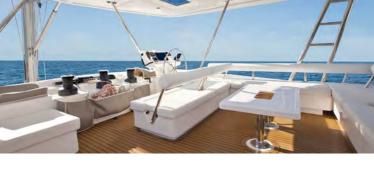

Another intriguing feature on the Leopard 58 is the expansive flybridge with seating for up to 12 people. The flybridge, aft deck and forward cockpit are all covered in composite teak decking, a light weight high impact simulated teak. The large open aft deck offers ample space for alfresco dining or lounging.

The Leopard 58's covered aft deck creates a unique outdoor living space with easy access to the water. Her shaded forward cockpit offers an open-air space with panoramic views.

Contributing dramatically to the outdoor living space on the Leopard 58, the flybridge is the perfect location for lounging, sipping cocktails, and enjoying meals. With seating for up to 12 guests under a hardtop bimini, a sundeck and a wet bar, the flybridge leaves nothing to be desired.