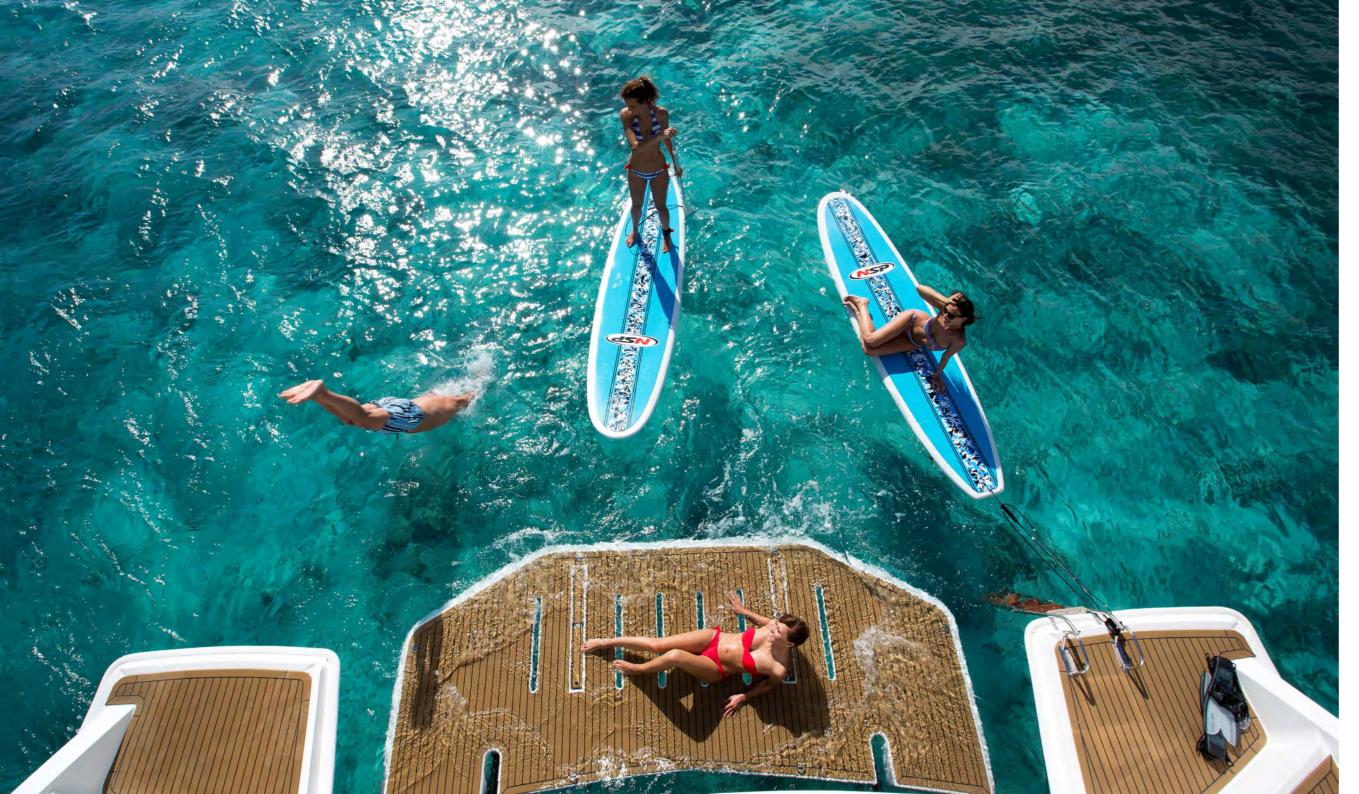

Another intriguing feature on the Leopard 58 is the expansive flybridge with seating for up to 12 people. The flybridge, aft deck and forward cockpit are all covered in composite teak decking, a light weight high impact simulated teak. The large open aft deck offers ample space for alfresco dining or lounging.

The Leopard 58's covered aft deck creates a unique outdoor living space with easy access to the water. Her shaded forward cockpit offers an open-air space with panoramic views.

Contributing dramatically to the outdoor living space on the Leopard 58, the flybridge is the perfect location for lounging, sipping cocktails, and enjoying meals. With seating for up to 12 guests under a hardtop bimini, a sundeck and a wet bar, the flybridge leaves nothing to be desired.