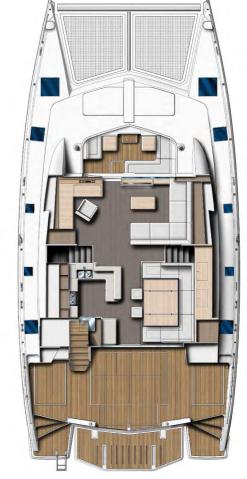

#### All the amenities and luxuries one desires

The spacious Leopard 58's interior with its casual yet elegant design is as comfortable for a family lunch as it is for a black tie affair. The innovative skylights and large windows bring the outside into the saloon without the weather. With plenty of comfortable seating and lounging areas, the Leopard 58's 750 square foot saloon is sure to impress. The open galley and bar offer unparalleled views and enough space to prepare world class cuisine.

The bridge deck features continuous indoor and outdoor living space from the forward cockpit to the aft swim platform. This open design features different living areas that can accommodate a modern lifestyle. The open galley design blends effortlessly into the saloon and living area, making it the social and culinary hub of the yacht.