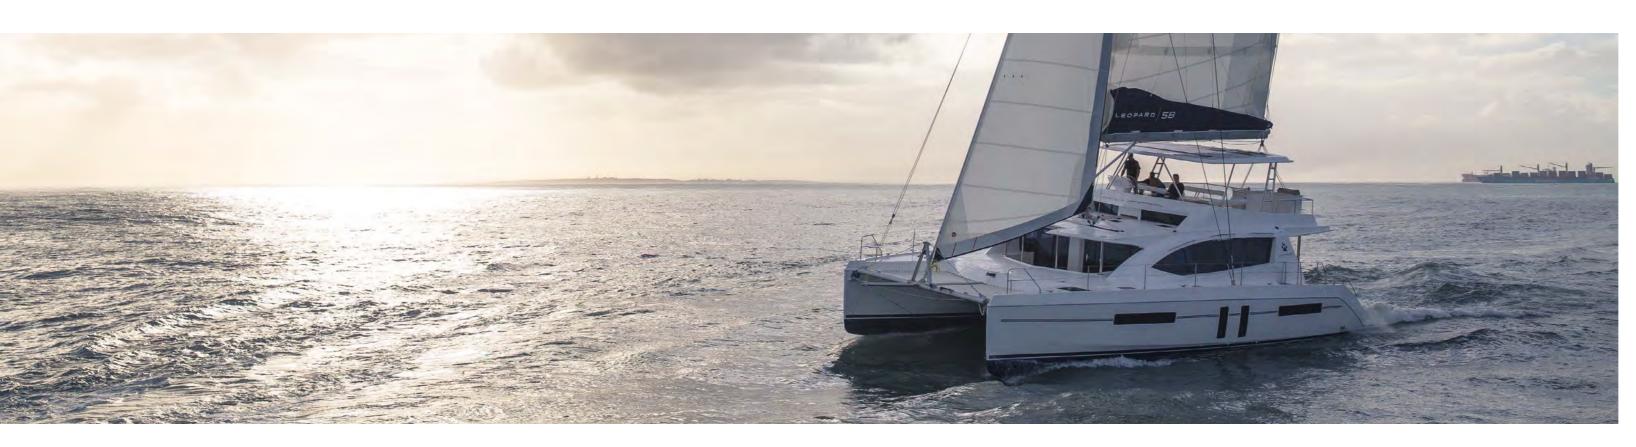

#### An astute breed of catamaran

Expertly crafted by world renowned Robertson & Caine, the Leopard 58 stays true to Leopard Catamarans sleek and innovative style. This luxurious catamaran offers the option of 2 to 6 cabins, and like the award-winning Leopard 44 and Leopard 48, the Leopard 58 features a large forward cockpit.

Another intriguing feature on the Leopard 58 is the expansive flybridge with seating for up to 12 people. The flybridge, aft deck and forward cockpit are all covered in composite teak decking, a light weight high impact simulated teak. The large open aft deck offers ample space for alfresco dining or lounging.

Leopard Catamarans' reputation for building catamarans is reflected in the Leopard 58 design. The performance, spacious accommodations, ergonomic design and multiple outdoor living spaces make for an exceptionally well-rounded sailing catamaran.