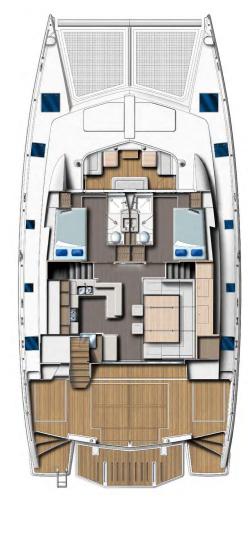

## An abundance of natural light and ventilation

The Leopard 58 is the first production catamaran that can be ordered in a 2,3,4,5, or 6 cabin layout, with the option for separate crew cabins. You can personalize your yacht's interior layout to your individual needs. A choice of interior colors is also available.

The master cabin option in the starboard hull features a walk around queen-size bed, a comfortable lounge area and desk, a private dressing area and vanity with sliding doors and an abundance of hanging lockers, drawers and shelves. The ensuite head has double sinks and a stall shower.

What other production catamaran in this size range offers the option of a second master cabin? Only on the Leopard 58 do you have a choice of a spacious master cabin on the bridge deck level with its own private outdoor living space. Imagine waking up with the gentle breeze coming into your cabin and the unobstructed views from floor to ceiling forward facing windows.