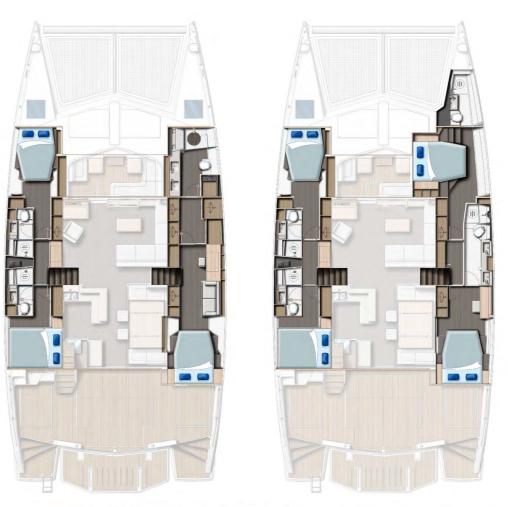

## An abundance of natural light and ventilation

The Leopard 58 is the first production catamaran that can be ordered in a 2,3,4,5, or 6 cabin layout, with the option for separate crew cabins. You can personalize your yacht's interior layout to your individual needs. A choice of interior colors is also available.

The master cabin option in the starboard hull features a walk around queen-size bed, a comfortable lounge area and desk, a private dressing area and vanity with sliding doors and an abundance of hanging lockers, drawers and shelves. The ensuite head has double sinks and a stall shower.

What other production catamaran in this size range offers the option of a second master cabin? Only on the Leopard 58 do you have a choice of a spacious master cabin on the bridge deck level with its own private outdoor living space. Imagine waking up with the gentle breeze coming into your cabin and the unobstructed views from floor to ceiling forward facing windows.

The Leopard 58 has multiple interior versions available. Please contact our Leopard Catamarans team for additional options to personalize this yacht to your exact needs.

www.leopardcatamarans.com

www.leopardcatamarans.com