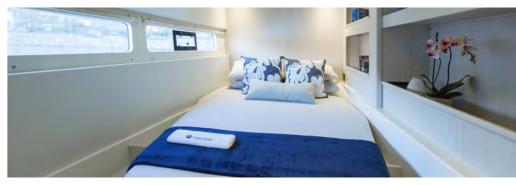

## An abundance of natural light and ventilation

The Leopard 58 is the first production catamaran that can be ordered in a 2,3,4,5, or 6 cabin layout, with the option for separate crew cabins. You can personalize your yacht's interior layout to your individual needs. A choice of interior colors is also available.

The master cabin option in the starboard hull features a walk around queen-size bed, a comfortable lounge area and desk, a private dressing area and vanity with sliding doors and an abundance of hanging lockers, drawers and shelves. The ensuite head has double sinks and a stall shower.