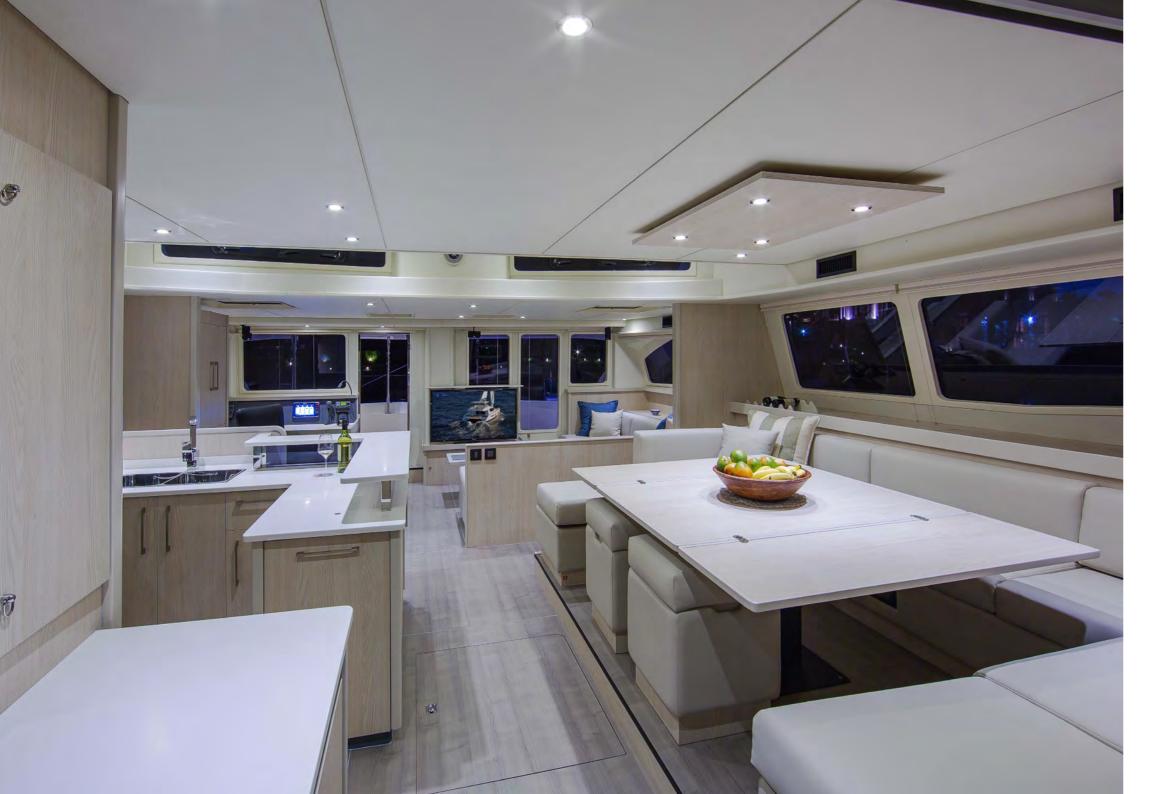

#### All the amenities and luxuries one desires

The spacious Leopard 58's interior with its casual yet elegant design is as comfortable for a family lunch as it is for a black tie affair. The innovative skylights and large windows bring the outside into the saloon without the weather. With plenty of comfortable seating and lounging areas, the Leopard 58's 750 square foot saloon is sure to impress. The open galley and bar offer unparalleled views and enough space to prepare world class cuisine.

The bridge deck features continuous indoor and outdoor living space from the forward cockpit to the aft swim platform. This open design features different living areas that can accommodate a modern lifestyle. The open galley design blends effortlessly into the saloon and living area, making it the social and culinary hub of the yacht.