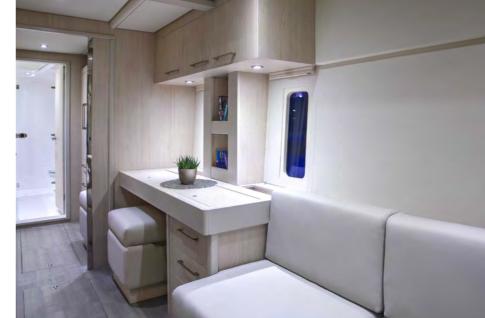

The master cabin option in the starboard hull features a walk around queen-size bed, a comfortable lounge area and desk, a private dressing area and vanity with sliding doors and an abundance of hanging lockers, drawers and shelves. The ensuite head has double sinks and a stall shower.

What other production catamaran in this size range offers the option of a second master cabin? Only on the Leopard 58 do you have a choice of a spacious master cabin on the bridge deck level with its own private outdoor living space. Imagine waking up with the gentle breeze coming into your cabin and the unobstructed views from floor to ceiling forward facing windows.