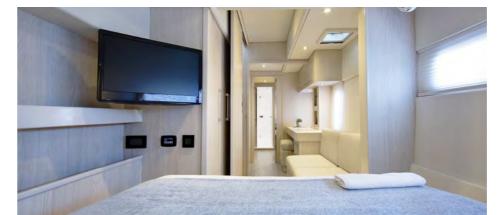

The master cabin option in the starboard hull features a walk around queen-size bed, a comfortable lounge area and desk, a private dressing area and vanity with sliding doors and an abundance of hanging lockers, drawers and shelves. The ensuite head has double sinks and a stall shower.

What other production catamaran in this size range offers the option of a second master cabin? Only on the Leopard 58 do you have a choice of a spacious master cabin on the bridge deck level with its own private outdoor living space. Imagine waking up with the gentle breeze coming into your cabin and the unobstructed views from floor to ceiling forward facing windows.