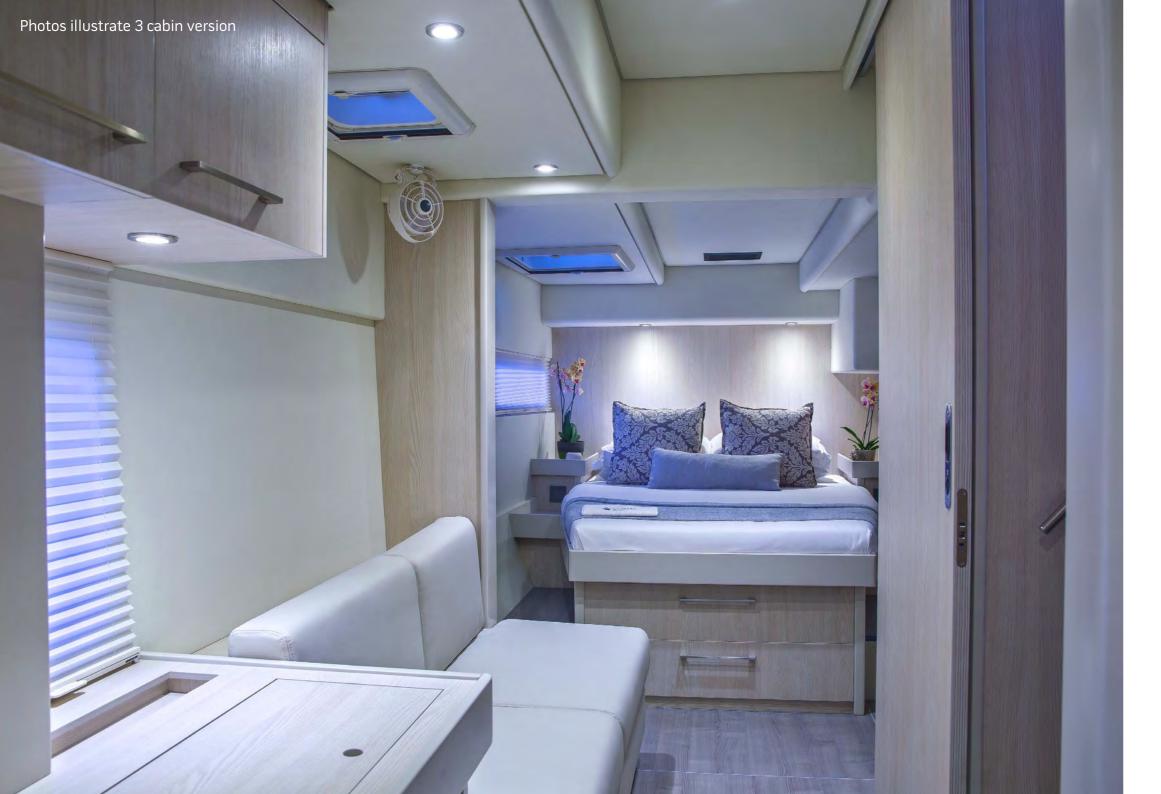

The master cabin option in the starboard hull features a walk around queen-size bed, a comfortable lounge area and desk, a private dressing area and vanity with sliding doors and an abundance of hanging lockers, drawers and shelves. The ensuite head has double sinks and a stall shower.

What other production catamaran in this size range offers the option of a second master cabin? Only on the Leopard 58 do you have a choice of a spacious master cabin on the bridge deck level with its own private outdoor living space. Imagine waking up with the gentle breeze coming into your cabin and the unobstructed views from floor to ceiling forward facing windows.