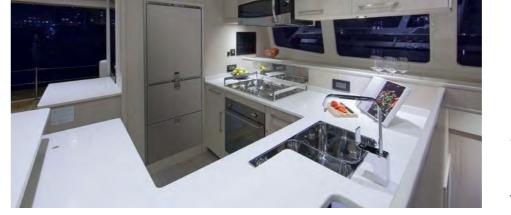

#### All the amenities and luxuries one desires

The spacious Leopard 58's interior with its casual yet elegant design is as comfortable for a family lunch as it is for a black tie affair. The innovative skylights and large windows bring the outside into the saloon without the weather. With plenty of comfortable seating and lounging areas, the Leopard 58's 750 square foot saloon is sure to impress. The open galley and bar offer unparalleled views and enough space to prepare world class cuisine.

The bridge deck features continuous indoor and outdoor living space from the forward cockpit to the aft swim platform. This open design features different living areas that can accommodate a modern lifestyle. The open galley design blends effortlessly into the saloon and living area, making it the social and culinary hub of the yacht.