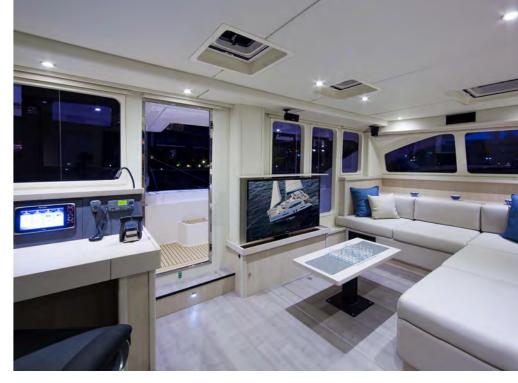

#### All the amenities and luxuries one desires

The spacious Leopard 58's interior with its casual yet elegant design is as comfortable for a family lunch as it is for a black tie affair. The innovative skylights and large windows bring the outside into the saloon without the weather. With plenty of comfortable seating and lounging areas, the Leopard 58's 750 square foot saloon is sure to impress. The open galley and bar offer unparalleled views and enough space to prepare world class cuisine.

The bridge deck features continuous indoor and outdoor living space from the forward cockpit to the aft swim platform. This open design features different living areas that can accommodate a modern lifestyle. The open galley design blends effortlessly into the saloon and living area, making it the social and culinary hub of the yacht.