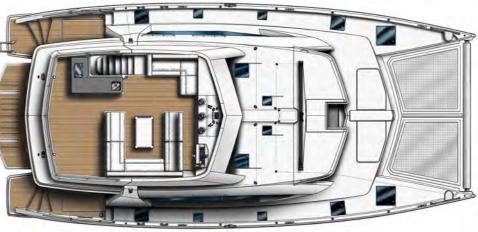

Another intriguing feature on the Leopard 58 is the expansive flybridge with seating for up to 12 people. The flybridge, aft deck and forward cockpit are all covered in composite teak decking, a light weight high impact simulated teak. The large open aft deck offers ample space for alfresco dining or lounging.

The Leopard 58's covered aft deck creates a unique outdoor living space with easy access to the water. Her shaded forward cockpit offers an open-air space with panoramic views.

Contributing dramatically to the outdoor living space on the Leopard 58, the flybridge is the perfect location for lounging, sipping cocktails, and enjoying meals. With seating for up to 12 guests under a hardtop bimini, a sundeck and a wet bar, the flybridge leaves nothing to be desired.