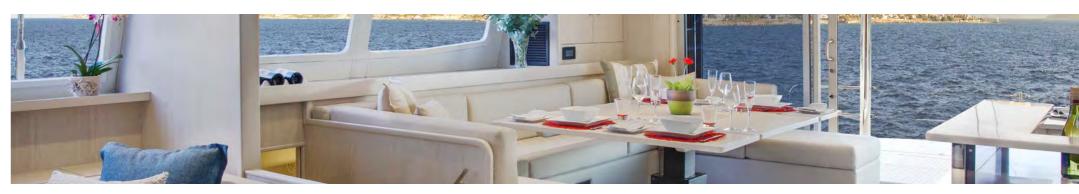

#### All the amenities and luxuries one desires

The spacious Leopard 58's interior with its casual yet elegant design is as comfortable for a family lunch as it is for a black tie affair. The innovative skylights and large windows bring the outside into the saloon without the weather. With plenty of comfortable seating and lounging areas, the Leopard 58's 750 square foot saloon is sure to impress. The open galley and bar offer unparalleled views and enough space to prepare world class cuisine.

The bridge deck features continuous indoor and outdoor living space from the forward cockpit to the aft swim platform. This open design features different living areas that can accommodate a modern lifestyle. The open galley design blends effortlessly into the saloon and living area, making it the social and culinary hub of the yacht.