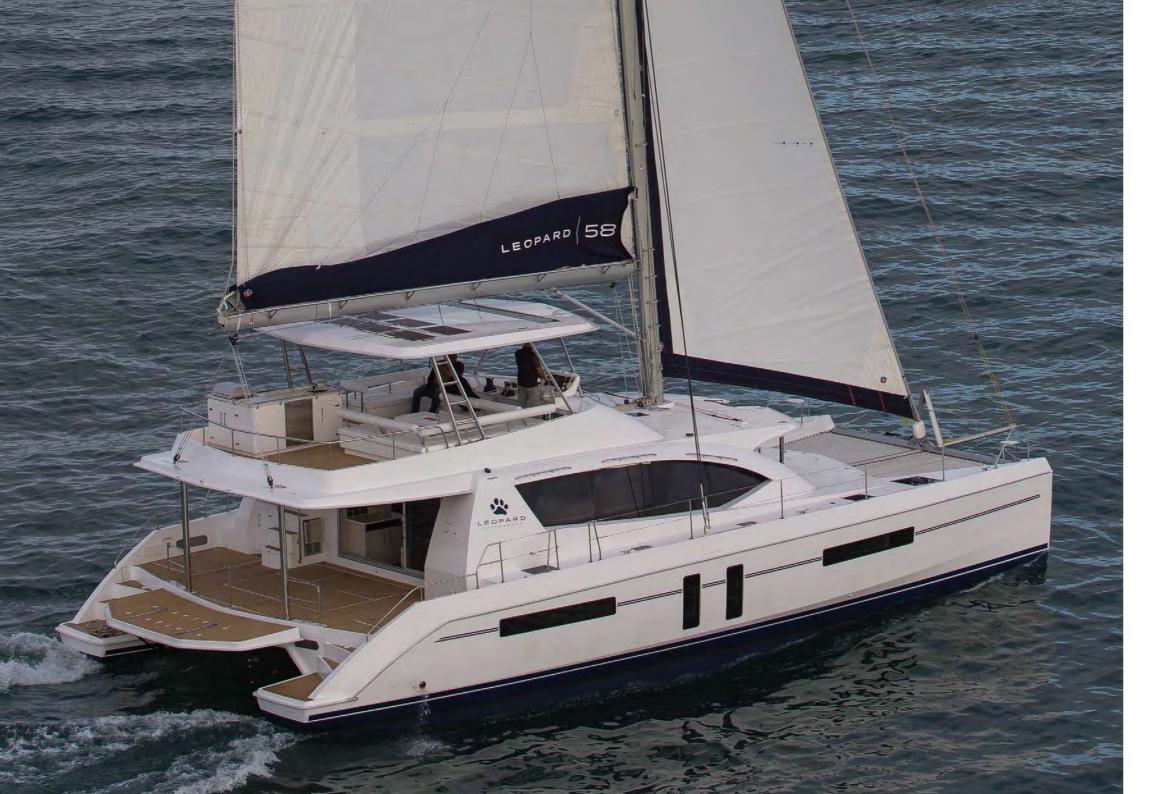

Another intriguing feature on the Leopard 58 is the expansive flybridge with seating for up to 12 people. The flybridge, aft deck and forward cockpit are all covered in composite teak decking, a light weight high impact simulated teak. The large open aft deck offers ample space for alfresco dining or lounging.

## Boat building and nautical design at its finest

From the modern lines to the proven craftsmanship, the Leopard 58 is in a class of her own. This sleek catamaran features a hard covered flybridge with sundeck, a forward cockpit with direct access from the saloon and foredeck, large forward facing saloon windows, wide side decks, multiple outdoor dining areas, and much more. The Leopard 58 is built with the highest quality materials, making this yacht not only beautiful, but also safe and comfortable on any passage.

The Leopard 58's covered aft deck creates a unique outdoor living space with easy access to the water. Her shaded forward cockpit offers an open-air space with panoramic views.

Contributing dramatically to the outdoor living space on the Leopard 58, the flybridge is the perfect location for lounging, sipping cocktails, and enjoying meals. With seating for up to 12 guests under a hardtop bimini, a sundeck and a wet bar, the flybridge leaves nothing to be desired.